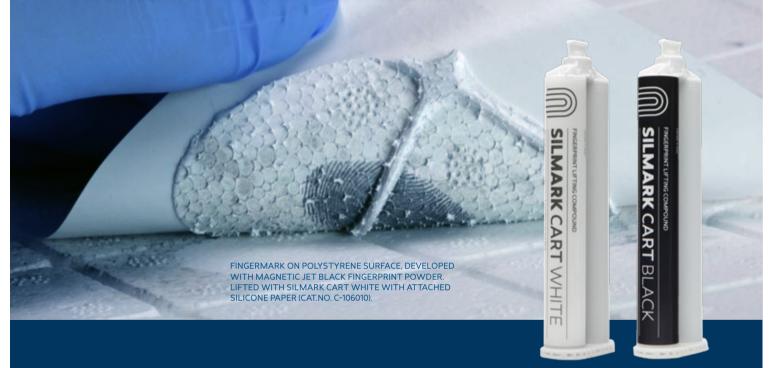

## SILMARK CART

Lifting fingermarks from irregular or textured surfaces
Available in Black, White, and Clear

Silmark CART is a 2-part addition curing silicone compound in a cartridge. Silmark CART is available in various colours: gray and brown for toolmark casting and black, white, and clear for lifting of powdered fingermarks.

Using the dispensing gun the compound is easily applied to textured surfaces like Hammerite painted metal and polystyrene packing materials.

There is no need to manually mix the two components, this is done by the static mixing tip which is mounted on the cartridge prior to each use. With the optional spreader tip attached to the static mixer a 25 mm/1 inch wide strip of silicone material is applied over the fingermark to be lifted.

A sheet of silicone paper can be applied to the silicone material shortly after applying it to the surface containing the fingermark. Gently rubbing the back of the paper ensures the silicone material is fully pressed into the texture of the surface.

This will not only assist in getting the powdered fingermark off the surface as complete as possible, in many cases it will also provide a flat backside of the lift which makes it easier to handle during photography. The paper adheres to the silicone lift and offers ample space to make notes on.