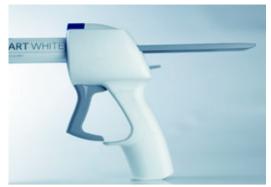

Using the dispensing gun the compound is easily applied to textured surfaces like Hammerite painted metal and polystyrene packing materials.

There is no need to manually mix the two components, this is done by the static mixing tip which is mounted on the cartridge prior to each use. With the optional spreader tip attached to the static mixer a 25 mm/1 inch wide strip of silicone material is applied over the fingermark to be lifted.

Setting times vary with temperature, with ambient and material temperatures of 20°C/68°C this is around 40 seconds and some 80 seconds at 10°C/50°F.

DISPENSING GUN FOR 50 ML CARTRIDGES (CAT.NO. C-8210).