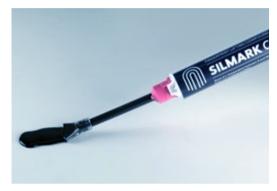

Using the dispensing gun the compound is easily applied to textured surfaces like Hammerite painted metal and polystyrene packing materials.

There is no need to manually mix the two components, this is done by the static mixing tip which is mounted on the cartridge prior to each use. With the optional spreader tip attached to the static mixer a 25 mm/1 inch wide strip of silicone material is applied over the fingermark to be lifted.

WITH A SPREADER TIP (CAT.NO. C-8350) ATTACHED TO THE STATIC MIXER A STRIP OF 25 MM WIDE MATERIAL IS SIMPLY APPLIED TO THE FINGERMARK.

**DESCRIPTION** 