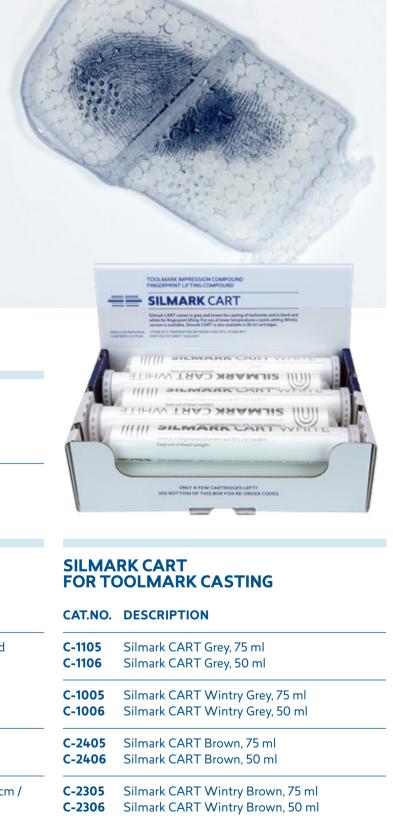

SILMARK CART CLEAR (CAT.NO. C-2505).

| CAT.NO. | DESCRIPTION                      |
|---------|----------------------------------|
| C-1105  | Silmark CART Grey, 75 ml         |
| C-1106  | Silmark CART Grey, 50 ml         |
| C-1005  | Silmark CART Wintry Grey, 75 ml  |
| C-1006  | Silmark CART Wintry Grey, 50 ml  |
| C-2405  | Silmark CART Brown, 75 ml        |
| C-2406  | Silmark CART Brown, 50 ml        |
| C-2305  | Silmark CART Wintry Brown, 75 ml |
| C-2306  | Silmark CART Wintry Brown, 50 ml |